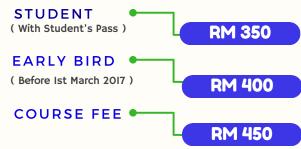

#### **REGISTRATION FEE**

**STUDENT (WITH STUDENT PASS)** 

RM350

EARLY BIRD (BEFORE 1.3.2017)

RM400

**COURSE FEE** 

RM450

\*Inclusive of course material and all designated meals.