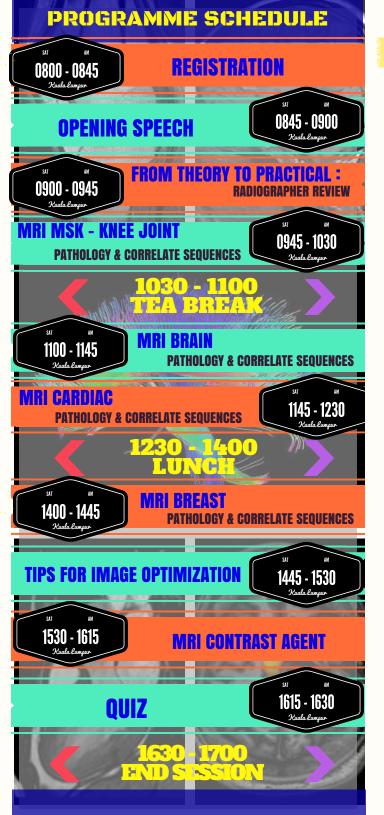

# Objectives

- To provide understanding on indications for MRI Brain,
   Musculoskeletal, Cardiac & Breast
- To give an insight on MRI protocols that may associate with pathologies
- To share our tips and tricks in achieving optimal MRI image quality